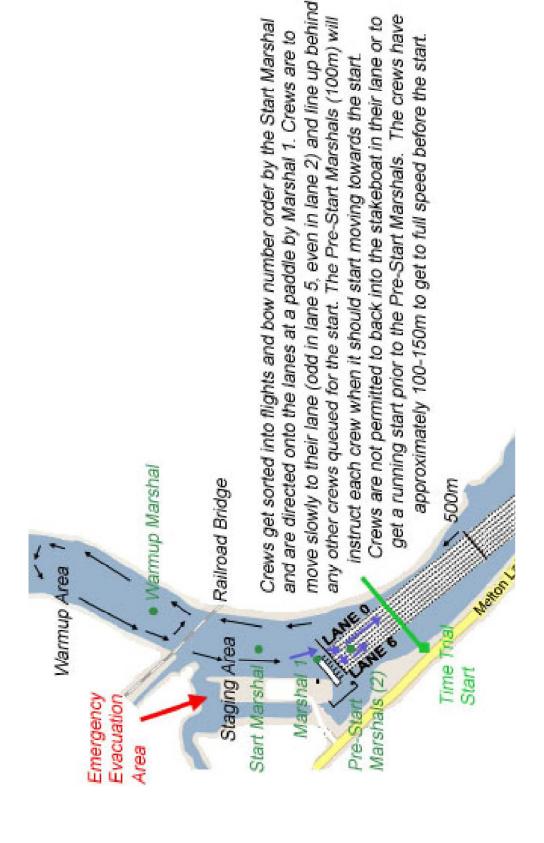

## Railroad Bridge

Start Marsha

## Practice Traffic Pattern

Lanes 0-1 are for traffic from finish to start. Lanes 2-3 are dead, with no traffic. Lanes 4-6 are for traffic from start to finish. Lane 7 is for traffic from the start that will exit at the embayment and return to the docks.

Pinch Point 500m Crews ARE permitted to practice both above the Railroad Bridge and below the finish, but do so at their own risk. They are to follow the right hand rule in these areas and they must follow the traffic pattern when they are near the course.

Public Launch Dock

ORRA Boathouse

Recovery Docks
Control Commission Tent
Launch Docks

Finish Tower

Melton Lake O