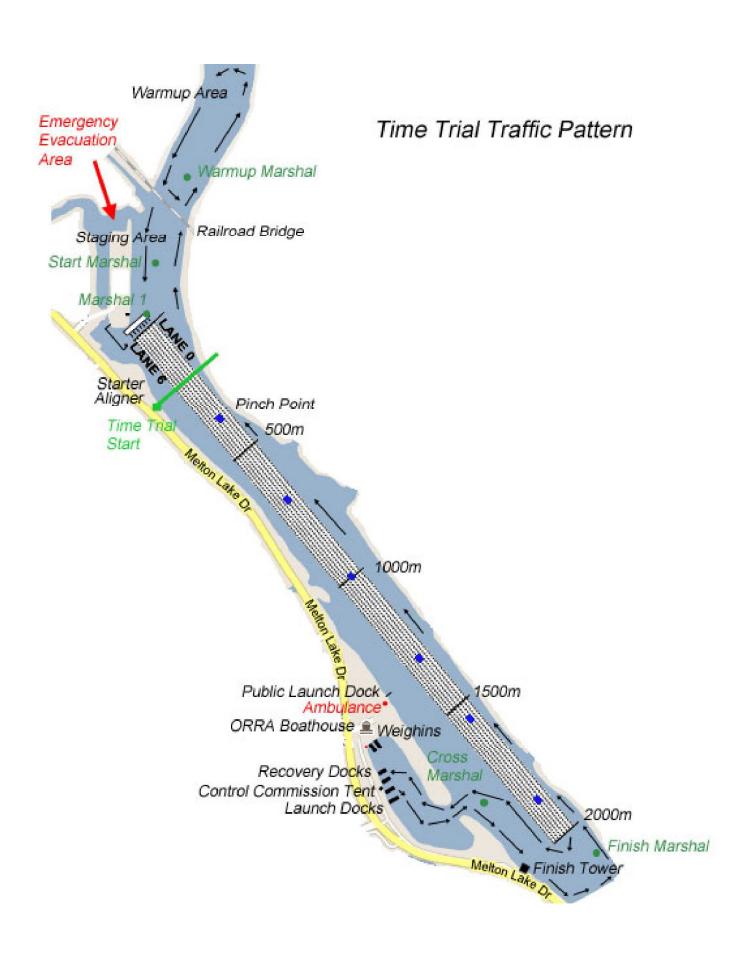

## Railroad Bridge

Start Marsha

Pinch Point 500m Crews ARE permitted to practice both above the Railroad Bridge and below the finish, but do so at their own risk. They are to follow the right hand rule in these areas and they must follow the traffic pattern when they are near the course.

Public Launch Dock

ORRA Boathouse

Recovery Docks
Control Commission Tent
Launch Docks

Finish Tower

Melton Lake O