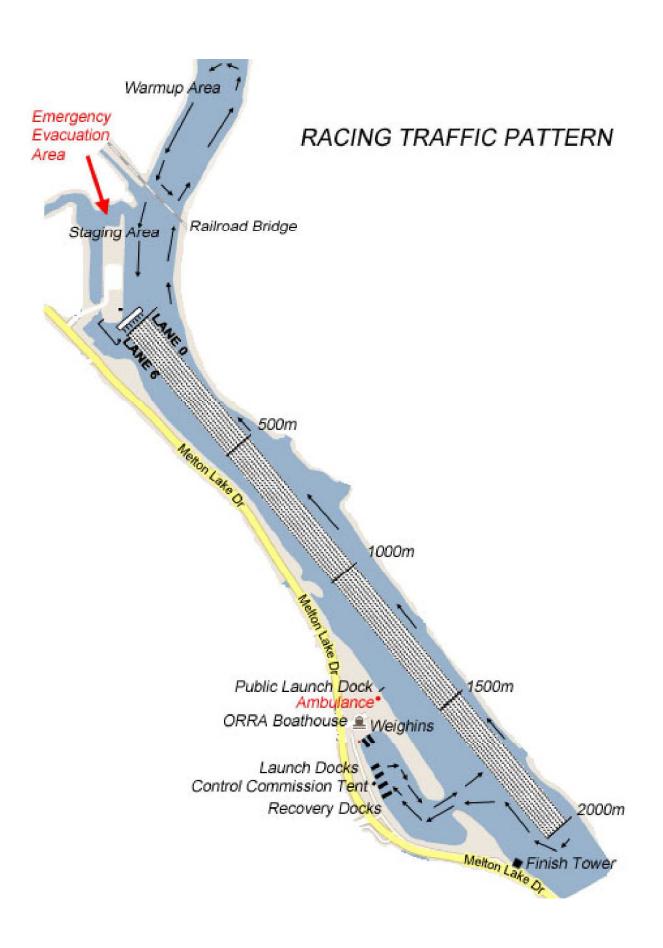

## Practice Traffic Pattern

Lanes 0-1 are for traffic from finish to start. Lanes 2-3 are dead, with no traffic. Lanes 4-6 are for traffic from start to finish. Lane 7 is for traffic from the start that will exit at the embayment and return to the docks.